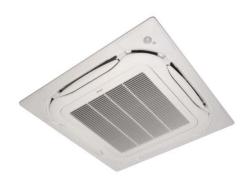

## **DESCRIPTION**

The decoration panel attaches to the bottom of the cassette body and is the visible component of the FXFQ series round flow cassette. The infrared occupancy sensor and surface temperature sensor are built into the decoration panel to maintain comfortable temperature distribution in the room.