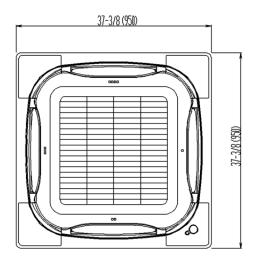

| SPECIFICATIONS          |                                                                                                                                                                                       |
|-------------------------|---------------------------------------------------------------------------------------------------------------------------------------------------------------------------------------|
| Model No.:              | BYCQ125B-W1                                                                                                                                                                           |
| Components Included:    | Decoration panel (including mounting screws, wiring harness, long life filter, thermal insulation, antisweat material and infrared floor and presence sensor) and installation manual |
| Unit Compatibility:     | FXFQ07TVJU, FXFQ09TVJU, FXFQ12TVJU, FXFQ15TVJU, FXFQ18TVJU, FXFQ24TVJU, FXFQ30TVJU, FXFQ36TVJU, FXFQ48TVJU                                                                            |
|                         |                                                                                                                                                                                       |
| Unit Weight:            | 12.2 lbs (5.5 kgs.)                                                                                                                                                                   |
| Dimensions (W x H x D): | 37-3/8" x 2" x 37-3/8" (950 mm x 50 mm x 950 mm)                                                                                                                                      |
| Material / Finish:      | Plastic / Fresh white (6.5Y 9.5/0.5)                                                                                                                                                  |
|                         |                                                                                                                                                                                       |
| Airflow Configurations: | 4-way and 3-way                                                                                                                                                                       |
| Filter:                 | Washable filter included as standard; KAFP551K160 (Quantity 1)                                                                                                                        |
| Remote Sensor Kit:      | Included as standard; KRCS01-4B                                                                                                                                                       |

## **DIMENSIONAL DRAWINGS**

Daikin North America LLC, 5151 San Felipe, Suite 500, Houston TX, 77056 <u>www.daikinac.com</u> <u>www.daikincomfort.com</u>

When installing infrared and presence sensor, ensure the correct field settings are applied for temperature settings.