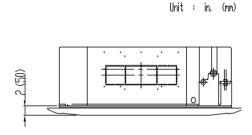

| SPECIFICATIONS          |                                                                                                                                                                                       |
|-------------------------|---------------------------------------------------------------------------------------------------------------------------------------------------------------------------------------|
| Model No.:              | BYCQ125B-W1                                                                                                                                                                           |
| Components Included:    | Decoration panel (including mounting screws, wiring harness, long life filter, thermal insulation, antisweat material and infrared floor and presence sensor) and installation manual |
| Unit Compatibility:     | FXFQ07TVJU, FXFQ09TVJU, FXFQ12TVJU, FXFQ15TVJU, FXFQ18TVJU, FXFQ24TVJU, FXFQ30TVJU, FXFQ36TVJU, FXFQ48TVJU                                                                            |
|                         |                                                                                                                                                                                       |
| Unit Weight:            | 12.2 lbs (5.5 kgs.)                                                                                                                                                                   |
| Dimensions (W x H x D): | 37-3/8" x 2" x 37-3/8" (950 mm x 50 mm x 950 mm)                                                                                                                                      |
| Material / Finish:      | Plastic / Fresh white (6.5Y 9.5/0.5)                                                                                                                                                  |
|                         |                                                                                                                                                                                       |
| Airflow Configurations: | 4-way and 3-way                                                                                                                                                                       |
| Filter:                 | Washable filter included as standard; KAFP551K160 (Quantity 1)                                                                                                                        |
| Remote Sensor Kit:      | Included as standard; KRCS01-4B                                                                                                                                                       |

## **DIMENSIONAL DRAWINGS**

Daikin North America LLC, 5151 San Felipe, Suite 500, Houston TX, 77056 <u>www.daikinac.com</u> <u>www.daikincomfort.com</u>

When installing infrared and presence sensor, ensure the correct field settings are applied for temperature settings.