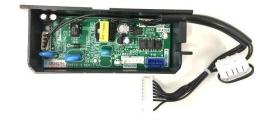

----------------------------------------------------------|
| KRP067A41E  | FTX09NMVJU, FTX12NMVJU, FTK09NMVJU, FTK12NMVJU, FTXN09NMVJU, FTXN12NMVJU, FTKN09NMVJU, FTKN12NMVJU |
| KRP980B1    | FTXN_KEVJU                                                                                         |
| KRP980B2E   | FTX18NMVJU, FTX24NMVJU, FTK18NMVJU, FTK24NMVJU, FTXN18NMVJU, FTXN24NMVJU, FTKN18NMVJU, FTKN24NMVJU |

#### **SPECIFICATIONS:**

| Model               | KRP067A41E/KRP980B1/KRP980B2E |
|---------------------|-------------------------------|
| Description         | Adaptor for Wired Controllers |
| Maximum Connections | 1 indoor unit                 |
| Dimensions          | 4.25 x 1.88 x 1.30 inches     |
| Mounting            | Inside the indoor unit        |

#### **PRODUCT IMAGE:**



#### **FEATURES:**

- Provides a S21 interface for the compatible indoor unit model which does not have a build-in S21 connector
- Connects the compatible indoor unit with one of the following controller/adaptor\*:
  - BRC944B2 Wired Remote Controller
  - KRP928BB2S RA Interface Adaptor for DIII-Net
  - KRP413AB1S Wiring Adaptor for Timer Clock / Remote Controller
  - o BRP072A43 Wireless LAN Connect Adaptor (includes an Adaptor for Wired Controller already)

#### **WIRING DIAGRAM:**

• Connects to one controller/adaptor:

<sup>\*</sup> Additional cable (BRCW901A08/ DACA-BRCW901P10/ DACA-BRCW901P25) is needed if both BRC944B2 and KRP928BB2S are connected. (The Wired Remote Controller Kit BRC944B2-A08 includes both BRCW901A08 and the BRCW901A08.)



# **Submittal Data Sheet**

KRP067A41E/