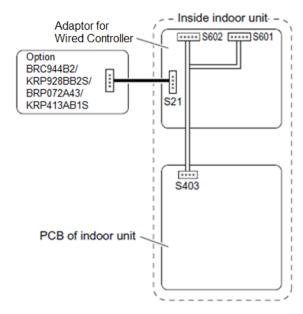

#### **WIRING DIAGRAM:**

• Connects to one controller/adaptor:

<sup>\*</sup> Additional cable (BRCW901A08/ DACA-BRCW901P10/ DACA-BRCW901P25) is needed if both BRC944B2 and KRP928BB2S are connected. (The Wired Remote Controller Kit BRC944B2-A08 includes both BRCW901A08 and the BRCW901A08.)