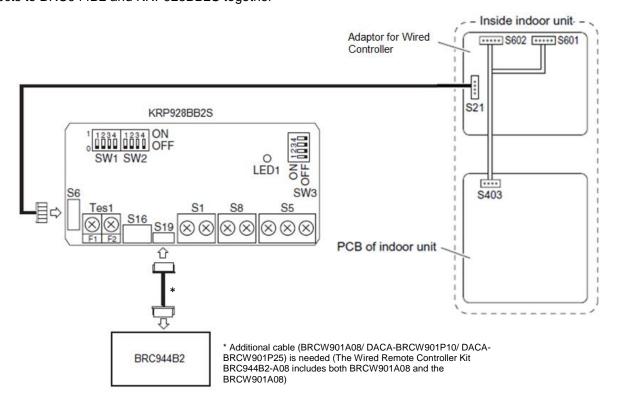

#### **WIRING DIAGRAM:**

• Connects to one controller/adaptor:

<sup>\*</sup> Additional cable (BRCW901A08/ DACA-BRCW901P10/ DACA-BRCW901P25) is needed if both BRC944B2 and KRP928BB2S are connected. (The Wired Remote Controller Kit BRC944B2-A08 includes both BRCW901A08 and the BRCW901A08.)

• Connects to BRC944B2 and KRP928BB2S together

Daikin North America LLC, 5151 San Felipe, Suite 500, Houston TX, 77056 www.daikinac.com www.daikincity.com