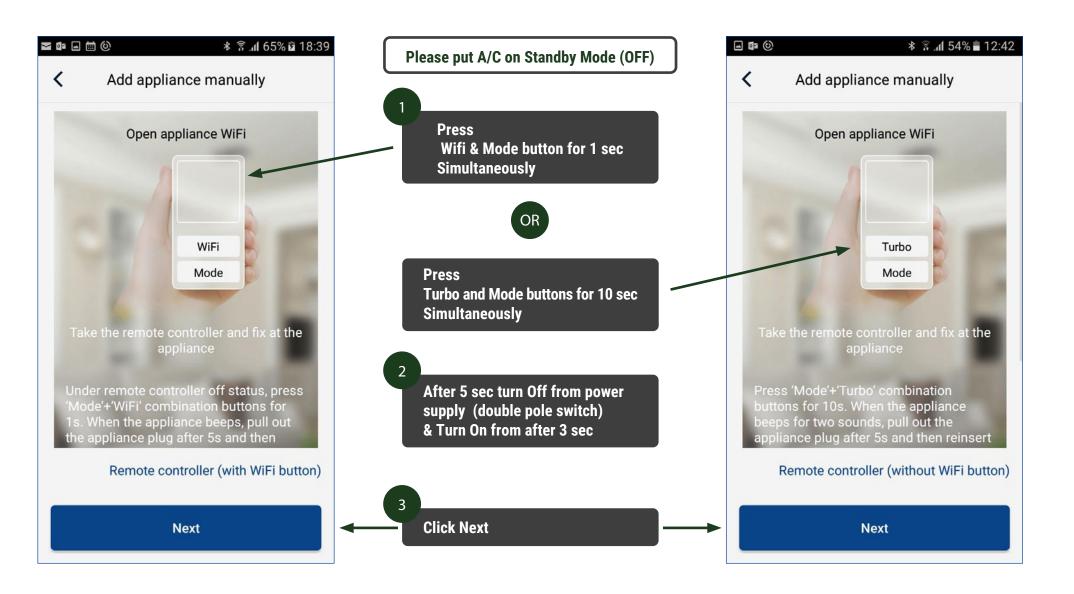

#### **RESET REMOTE CONTROLLER**

When window pops up please click this tab to Return to App configuration

Note: To access appliance settings from Outdoors, please make sure to connect to a reliable Wifi Network or 3G/4G Network & Sign In with User Name & Password in Gree Cloud