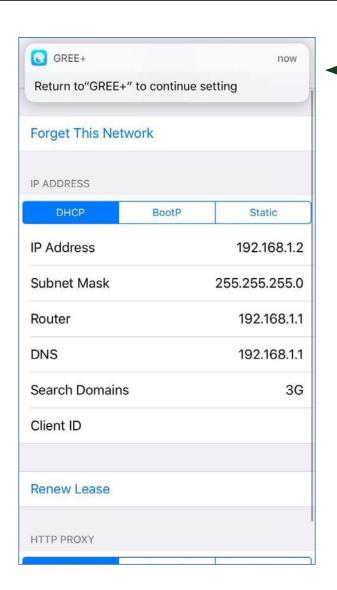

#### **RESET REMOTE CONTROLLER**

When window pops up please click this tab to Return to App configuration

Note: To access appliance settings from Outdoors, please make sure to connect to a reliable Wifi Network or 3G/4G Network & Sign In with User Name & Password in Gree Cloud