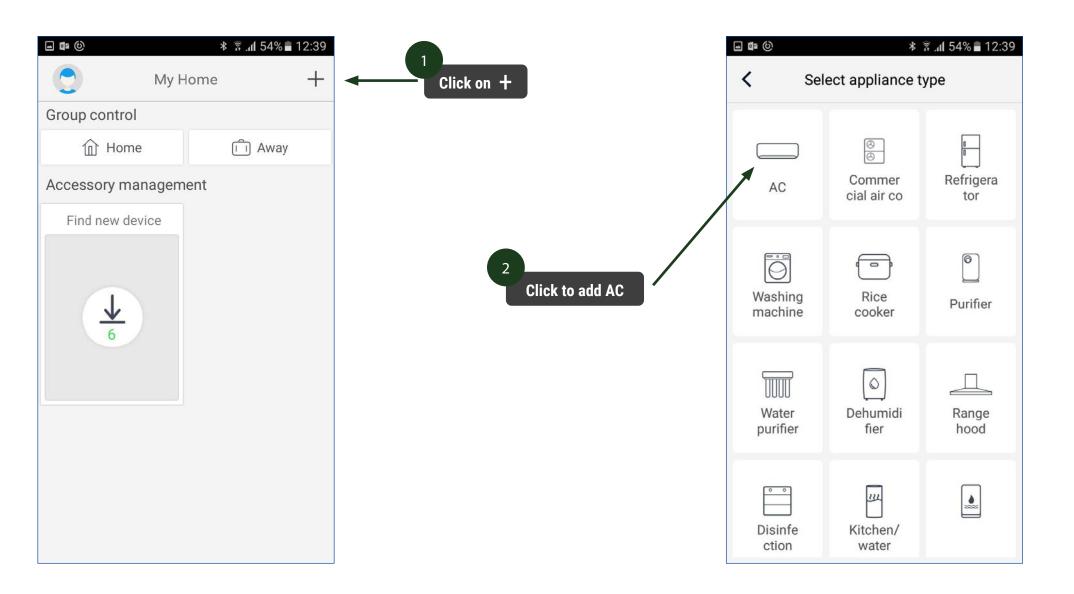

## WIFI APP CONFIGURATION

# GREE+ APP CONFIGURATION FOR STEALTH COMFORT SYSTEMS



#### DOWNLOAD APP FROM PLAYSTORE OR APPSTORE

Install

#### **PLAYSTORE**

#### https://play.google.com/store/apps/details?id=com.gree.greeplus





#### **APPSTORE**

https://itunes.apple.com/us/app/gree/id1167857672?mt=8





### SIGN IN / SING UP



#### **ADD AC**



#### **RESET REMOTE CONTROLLER**















When window pops up please click this tab to Return to App configuration









Note: To access appliance settings from Outdoors, please make sure to connect to a reliable Wifi Network or 3G/4G Network & Sign In with User Name & Password in Gree Cloud