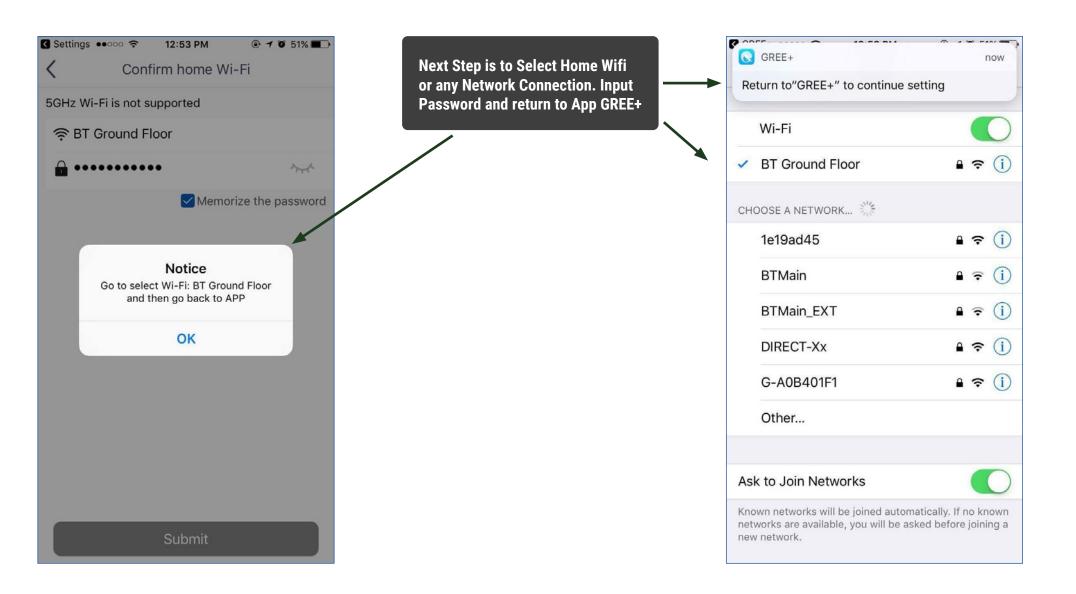

#### **RESET REMOTE CONTROLLER**

When window pops up please click this tab to Return to App configuration

Note: To access appliance settings from Outdoors, please make sure to connect to a reliable Wifi Network or 3G/4G Network & Sign In with User Name & Password in Gree Cloud