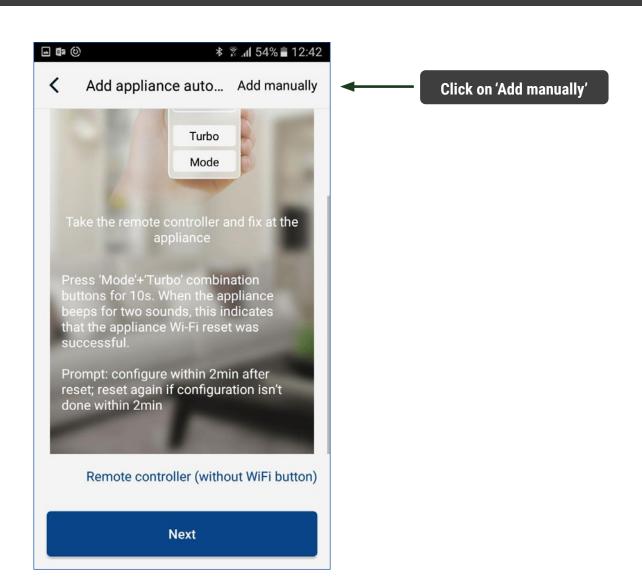

#### **RESET REMOTE CONTROLLER**

When window pops up please click this tab to Return to App configuration

Note: To access appliance settings from Outdoors, please make sure to connect to a reliable Wifi Network or 3G/4G Network & Sign In with User Name & Password in Gree Cloud