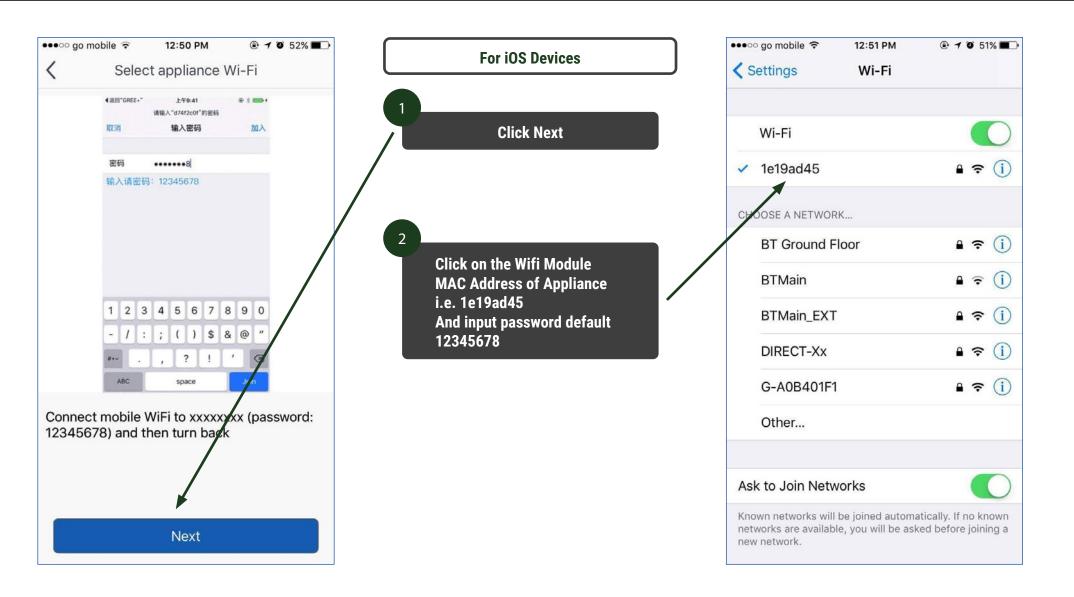

## WIFI APP CONFIGURATION

# GREE+ APP CONFIGURATION FOR STEALTH COMFORT SYSTEMS