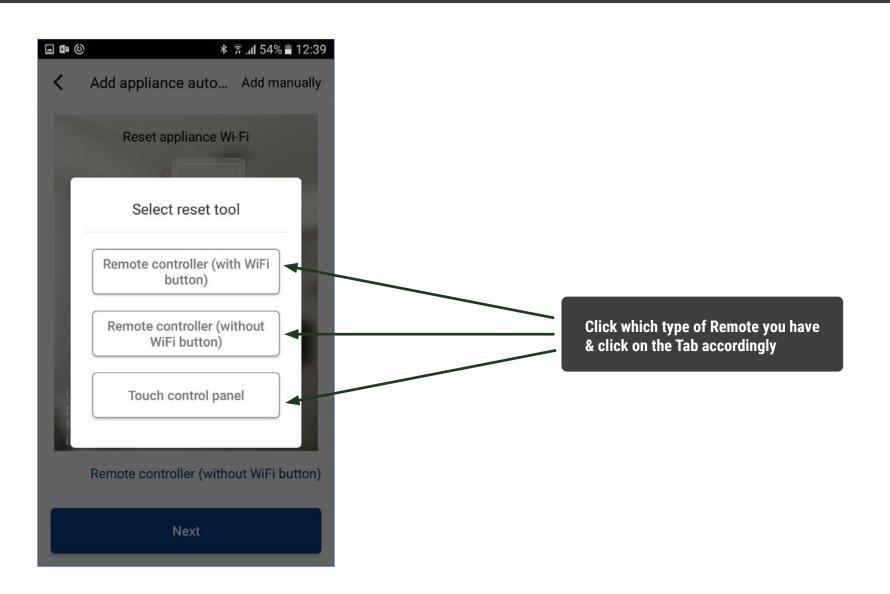

#### **RESET REMOTE CONTROLLER**

When window pops up please click this tab to Return to App configuration

Note: To access appliance settings from Outdoors, please make sure to connect to a reliable Wifi Network or 3G/4G Network & Sign In with User Name & Password in Gree Cloud