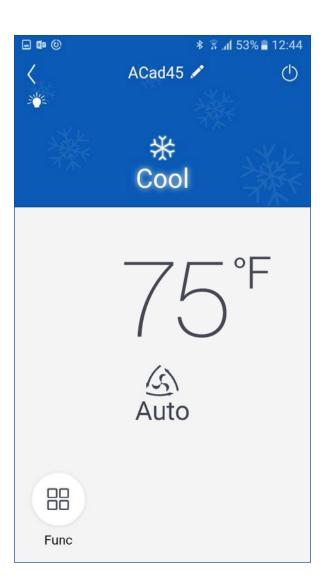

#### **RESET REMOTE CONTROLLER**

When window pops up please click this tab to Return to App configuration

Note: To access appliance settings from Outdoors, please make sure to connect to a reliable Wifi Network or 3G/4G Network & Sign In with User Name & Password in Gree Cloud