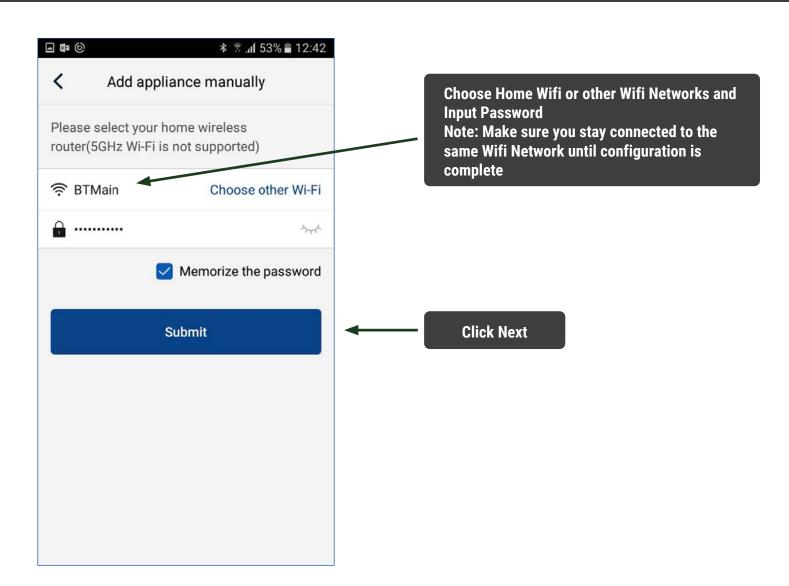

## WIFI APP CONFIGURATION

# GREE+ APP CONFIGURATION FOR STEALTH COMFORT SYSTEMS