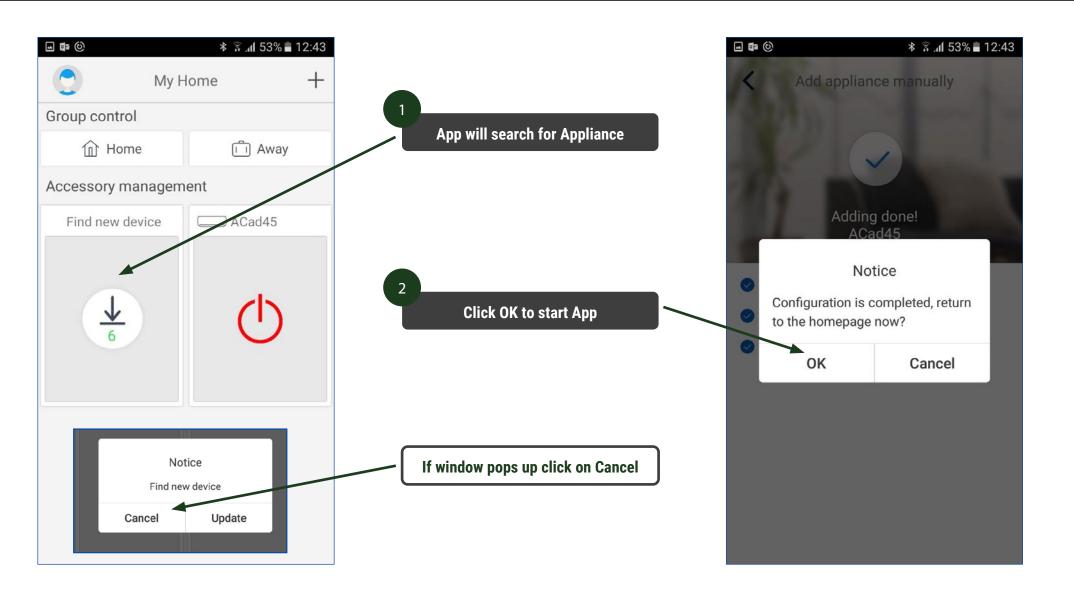

#### **ADD AC**

#### **RESET REMOTE CONTROLLER**

When window pops up please click this tab to Return to App configuration

Note: To access appliance settings from Outdoors, please make sure to connect to a reliable Wifi Network or 3G/4G Network & Sign In with User Name & Password in Gree Cloud