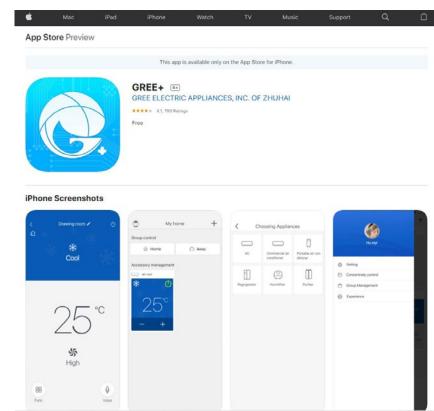

#### DOWNLOAD APP FROM PLAYSTORE OR APPSTORE

Install

#### **APPSTORE**

https://itunes.apple.com/us/app/gree/id1167857672?mt=8