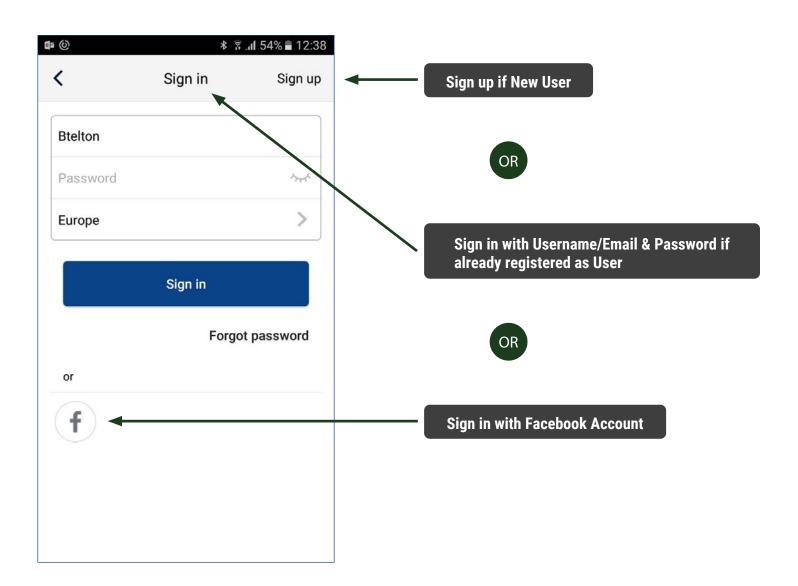

## WIFI APP CONFIGURATION

# GREE+ APP CONFIGURATION FOR STEALTH COMFORT SYSTEMS



#### DOWNLOAD APP FROM PLAYSTORE OR APPSTORE

Install

#### **PLAYSTORE**

#### https://play.google.com/store/apps/details?id=com.gree.greeplus





#### **APPSTORE**

https://itunes.apple.com/us/app/gree/id1167857672?mt=8





### SIGN IN / SING UP



#### **ADD AC**



#### **RESET REMOTE CONTROLLER**















When window pops up please click this tab to Return to App configuration









Note: To access appliance settings from Outdoors, please make sure to connect to a reliable Wifi Network or 3G/4G Network & Sign In with User Name & Password in Gree Cloud