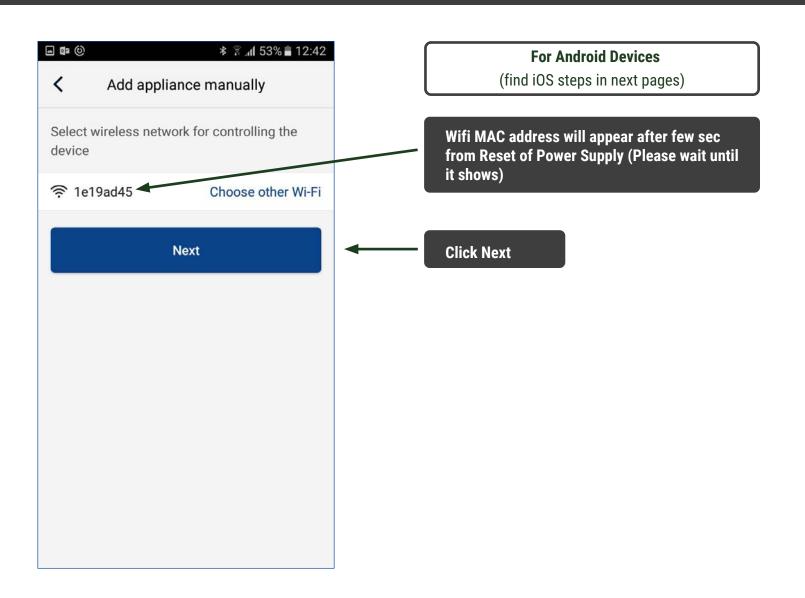

#### **RESET REMOTE CONTROLLER**

When window pops up please click this tab to Return to App configuration

Note: To access appliance settings from Outdoors, please make sure to connect to a reliable Wifi Network or 3G/4G Network & Sign In with User Name & Password in Gree Cloud