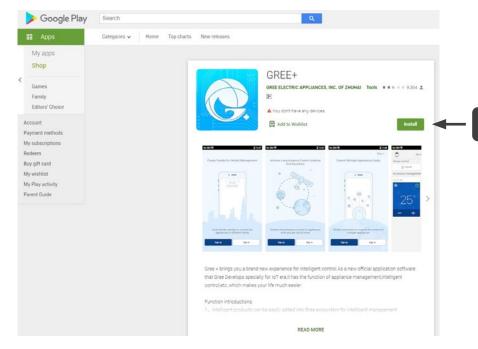

#### DOWNLOAD APP FROM PLAYSTORE OR APPSTORE

Install

#### **PLAYSTORE**

#### https://play.google.com/store/apps/details?id=com.gree.greeplus