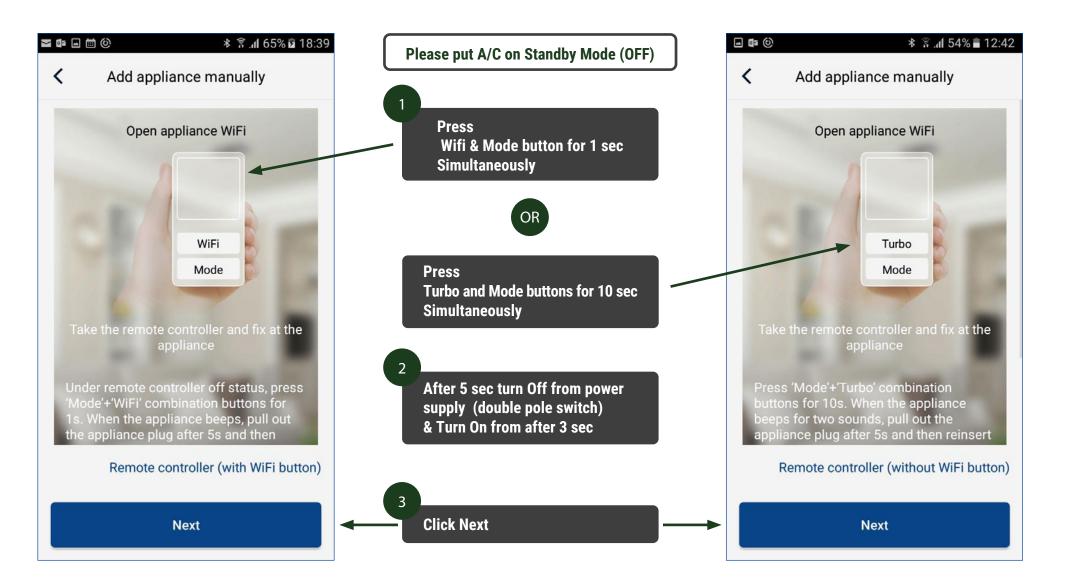

#### **RESET REMOTE CONTROLLER**

| orget This Net | work  |               |
|----------------|-------|---------------|
| PADDRESS       |       |               |
| DHCP           | BootP | Static        |
| P Address      |       | 192.168.1.2   |
| Subnet Mask    |       | 255.255.255.0 |
| Router         |       | 192.168.1.1   |
| DNS            |       | 192.168.1.1   |
| Search Domains |       | 3G            |
| Client ID      |       |               |
|                |       |               |
| Renew Lease    |       |               |