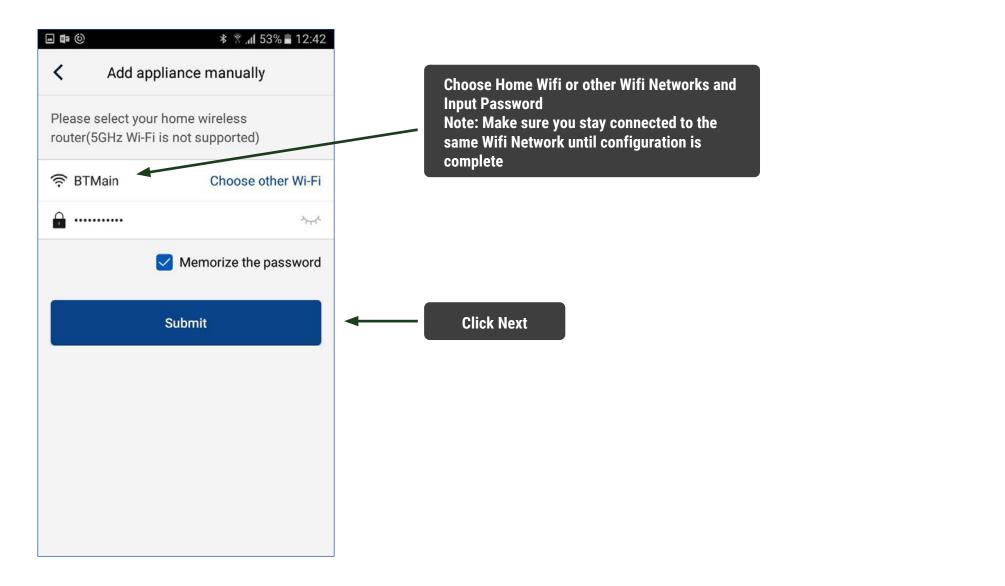

MINI SPLITS & HEAT PUMPS

# WIFI APP CONFIGURATION

#### GREE+ APP CONFIGURATION FOR ACIQ Systems



## **DOWNLOAD APP FROM PLAYSTORE OR APPSTORE**

#### PLAYSTORE

#### https://play.google.com/store/apps/details?id=com.gree.greeplus





#### APPSTORE

#### https://itunes.apple.com/us/app/gree/id1167857672?mt=8





#### SIGN IN / SING UP



#### ADD AC



#### **RESET REMOTE CONTROLLER**













| orget This Net | work  |               |
|----------------|-------|---------------|
| PADDRESS       |       |               |
| DHCP           | BootP | Static        |
| P Address      |       | 192.168.1.2   |
| Subnet Mask    |       | 255.255.255.0 |
| Router         |       | 192.168.1.1   |
| DNS            |       | 192.168.1.1   |
| Search Domains |       | 3G            |
| Client ID      |       |               |
|                |       |               |
| Renew Lease    |       |               |

When window pops up please click this tab to Return to App configuration





| <b>_</b> ■ ●         | Հուլ 53% 🛢 12:43 |  |  |  |
|----------------------|------------------|--|--|--|
| 0                    | My Home +        |  |  |  |
| Group control        |