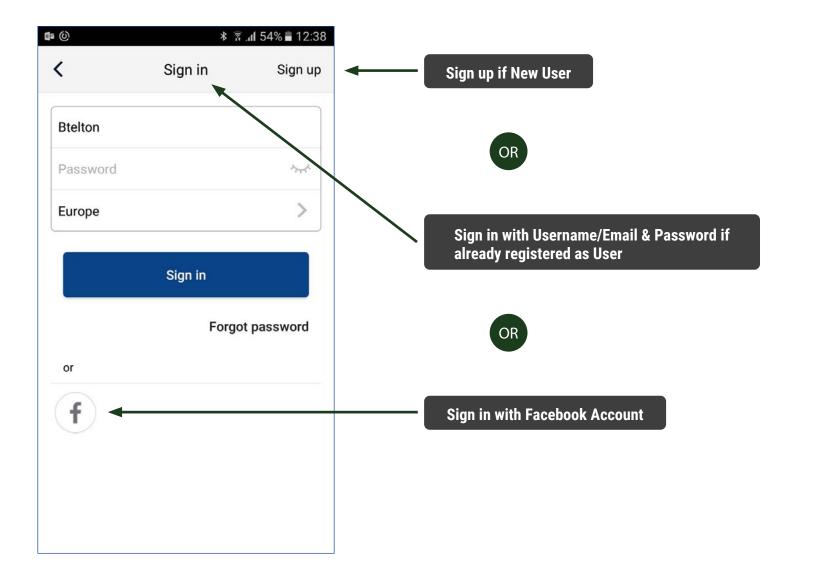

MINI SPLITS & HEAT PUMPS

# WIFI APP CONFIGURATION

#### GREE+ APP CONFIGURATION FOR ACIQ Systems



## **DOWNLOAD APP FROM PLAYSTORE OR APPSTORE**

#### PLAYSTORE

#### https://play.google.com/store/apps/details?id=com.gree.greeplus





#### APPSTORE

#### https://itunes.apple.com/us/app/gree/id1167857672?mt=8





#### SIGN IN / SING UP



#### ADD AC



#### **RESET REMOTE CONTROLLER**













| orget This Net | work  |               |
|----------------|-------|---------------|
| PADDRESS       |       |               |
| DHCP           | BootP | Static        |
| P Address      |       | 192.168.1.2   |
| Subnet Mask    |       | 255.255.255.0 |
| Router         |       | 192.168.1.1   |
| DNS            |       | 192.168.1.1   |
| Search Domains |       | 3G            |
| Client ID      |       |               |
|                |       |               |
| Renew Lease    |       |               |

When window pops up please click this tab to Return to App configuration





| <b>_</b> ■ ●         | Հուլ 53% 🛢 12:43 |  |  |  |
|----------------------|------------------|--|--|--|
| 0                    | My Home +