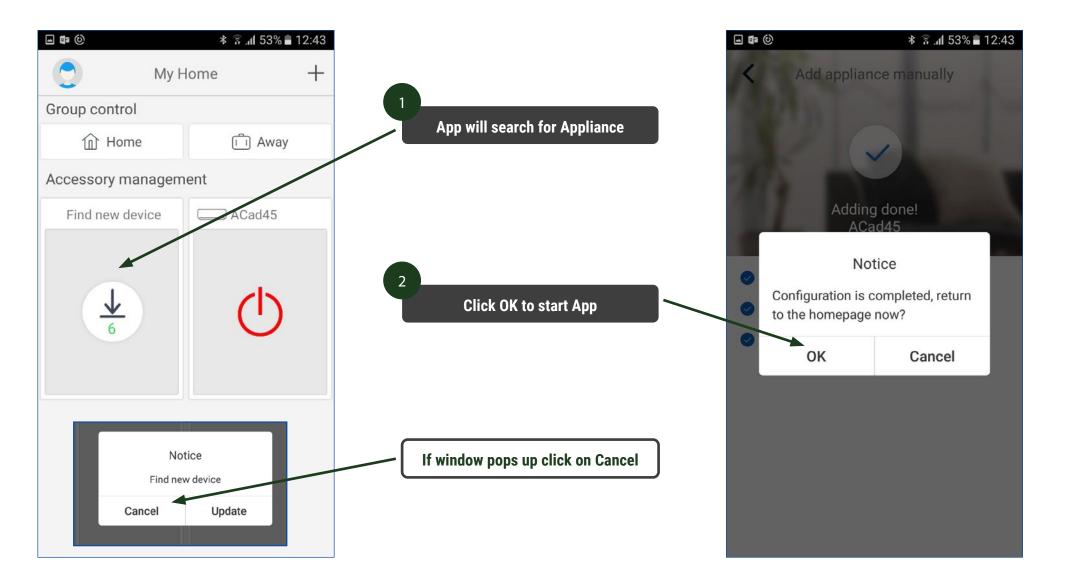

#### ADD AC

When window pops up please click this tab to Return to App configuration

| <b>_</b> ■ ●         | Հուլ 53% 🛢 12:43 |  |  |  |
|----------------------|------------------|--|--|--|
| 0                    | My Home +        |  |  |  |
| Group control        |                  |  |  |  |
| Home                 | Î Away           |  |  |  |
| Accessory management |                  |  |  |  |
| Find new device      | e 🖾 ACad45       |  |  |  |
| <u>↓</u><br>6        | Ċ                |  |  |  |
|                      |                  |  |  |  |
|                      |                  |  |  |  |
|                      |                  |  |  |  |
|                      |                  |  |  |  |