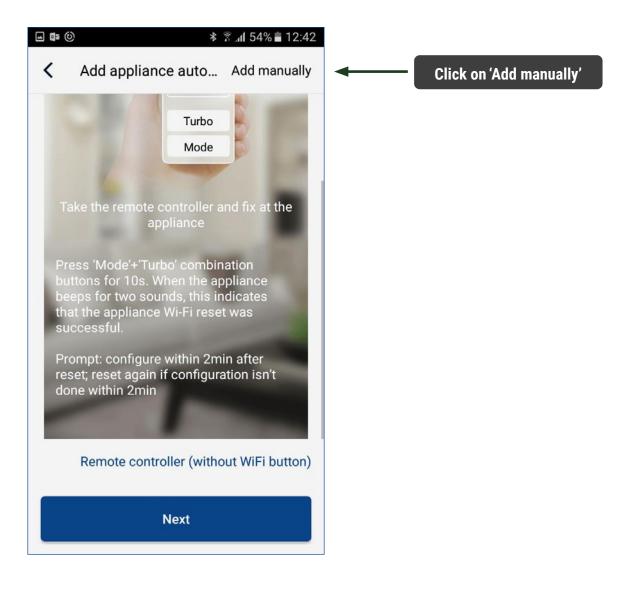

#### **RESET REMOTE CONTROLLER**

| orget This Net | work  |               |
|----------------|-------|---------------|
| PADDRESS       |       |               |
| DHCP           | BootP | Static        |
| P Address      |       | 192.168.1.2   |
| Subnet Mask    |       | 255.255.255.0 |
| Router         |       | 192.168.1.1   |
| DNS            |       | 192.168.1.1   |
| Search Domains |       | 3G            |
| Client ID      |       |               |
|                |       |               |
| Renew Lease    |       |               |