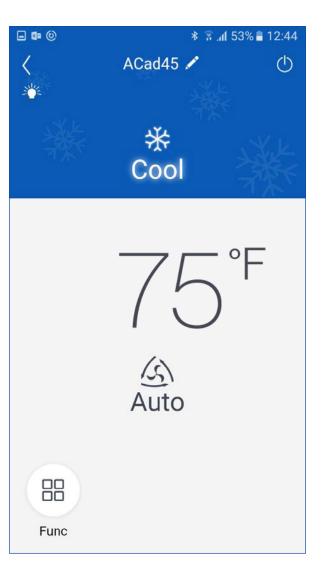

Note: To access appliance settings from Outdoors, please make sure to connect to a reliable Wifi Network or 3G/4G Network & Sign In with User Name & Password in Gree Cloud