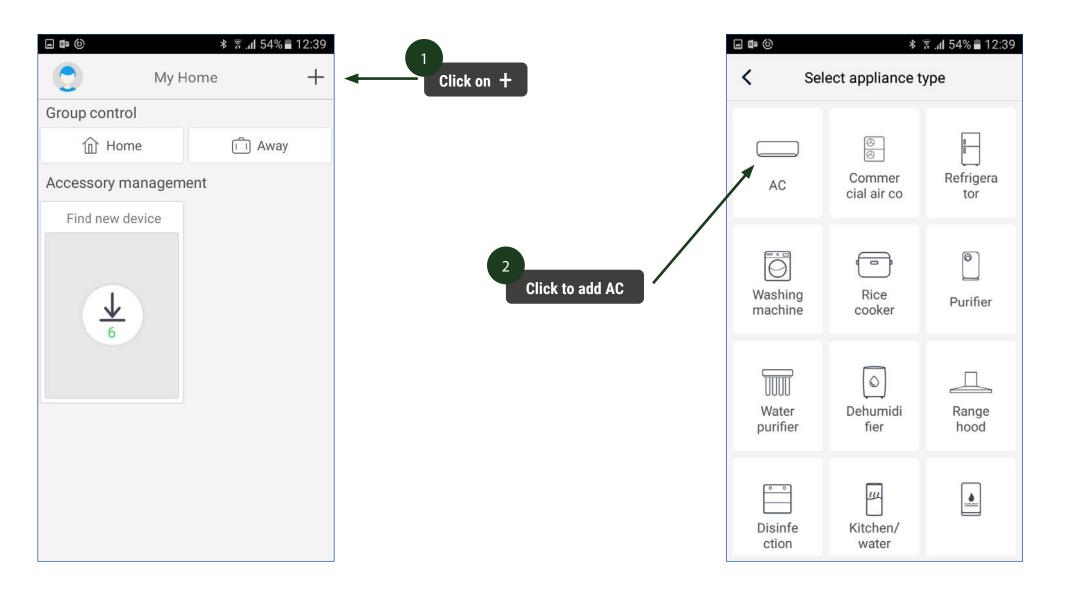

MINI SPLITS & HEAT PUMPS

# WIFI APP CONFIGURATION

#### GREE+ APP CONFIGURATION FOR ACIQ Systems



## **DOWNLOAD APP FROM PLAYSTORE OR APPSTORE**

#### PLAYSTORE

#### https://play.google.com/store/apps/details?id=com.gree.greeplus





#### APPSTORE

#### https://itunes.apple.com/us/app/gree/id1167857672?mt=8





#### SIGN IN / SING UP



#### ADD AC



#### **RESET REMOTE CONTROLLER**













| orget This Net | work  |               |
|----------------|-------|---------------|
| PADDRESS       |       |               |
| DHCP           | BootP | Static        |
| P Address      |       | 192.168.1.2   |
| Subnet Mask    |       | 255.255.255.0 |
| Router         |       | 192.168.1.1   |
| DNS            |       | 192.168.1.1   |
| Search Domains |       | 3G            |
| Client ID      |       |               |
|                |       |               |
| Renew Lease    |       |               |

When window pops up please click this tab to Return to App configuration





| <b>_</b> ■ ●         | Հուլ 53% 🛢 12:43 |  |  |  |
|----------------------|------------------|--|--|--|
| 0                    | My Home +        |  |  |