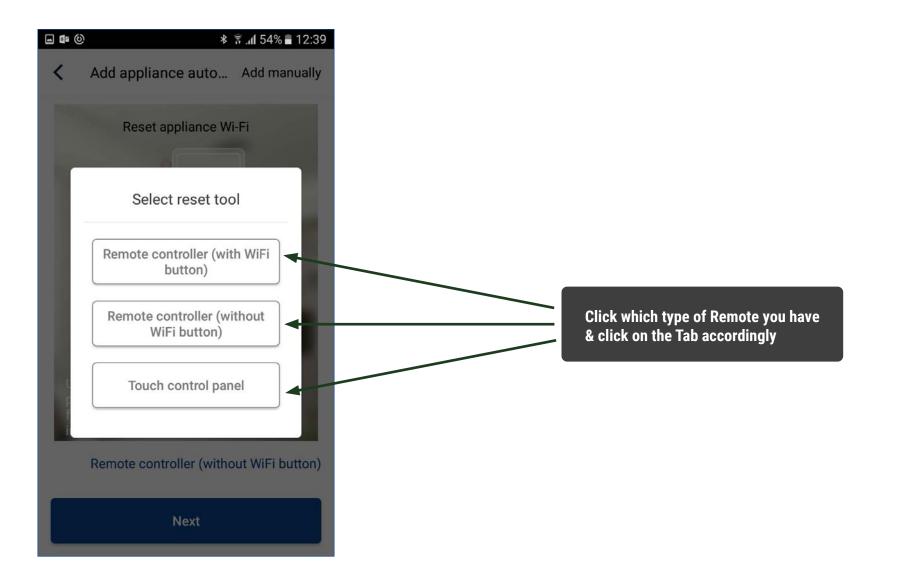

#### **RESET REMOTE CONTROLLER**

| orget This Net | work  |               |
|----------------|-------|---------------|
| PADDRESS       |       |               |
| DHCP           | BootP | Static        |
| P Address      |       | 192.168.1.2   |
| Subnet Mask    |       | 255.255.255.0 |
| Router         |       | 192.168.1.1   |
| DNS            |       | 192.168.1.1   |
| Search Domains |       | 3G            |
| Client ID      |       |               |
|                |       |               |
| Renew Lease    |       |               |