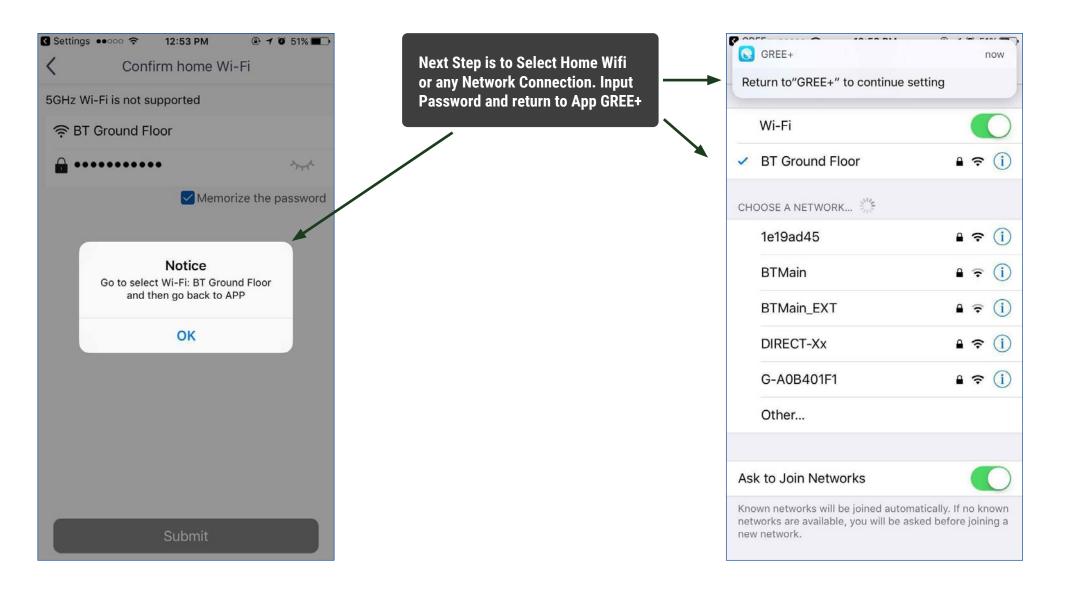

#### ADD AC

Note: To access appliance settings from Outdoors, please make sure to connect to a reliable Wifi Network or 3G/4G Network & Sign In with User Name & Password in Gree Cloud