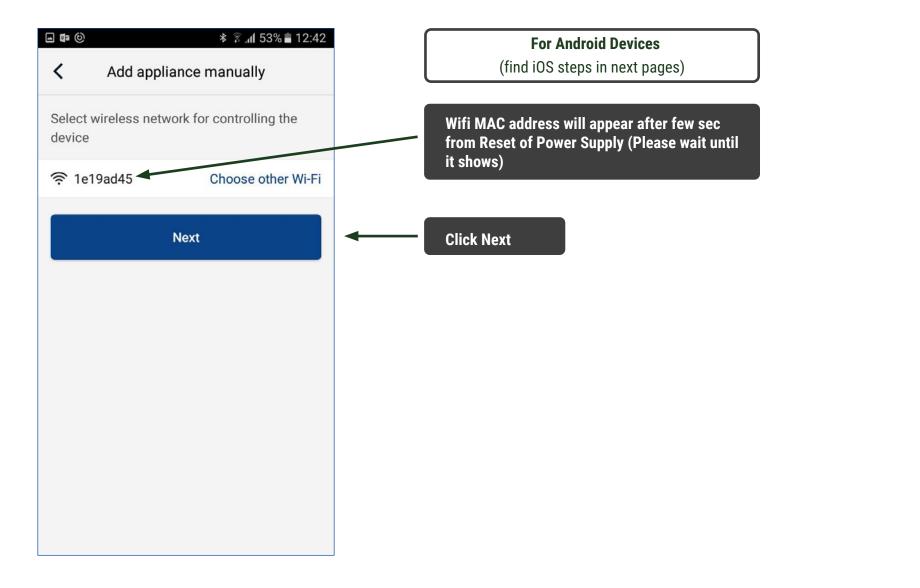

#### **RESET REMOTE CONTROLLER**

| orget This Net | work  |               |
|----------------|-------|---------------|
| PADDRESS       |       |               |
| DHCP           | BootP | Static        |
| P Address      |       | 192.168.1.2   |
| Subnet Mask    |       | 255.255.255.0 |
| Router         |       | 192.168.1.1   |
| DNS            |       | 192.168.1.1   |
| Search Domains |       | 3G            |
| Client ID      |       |               |
|                |       |               |
| Renew Lease    |       |               |