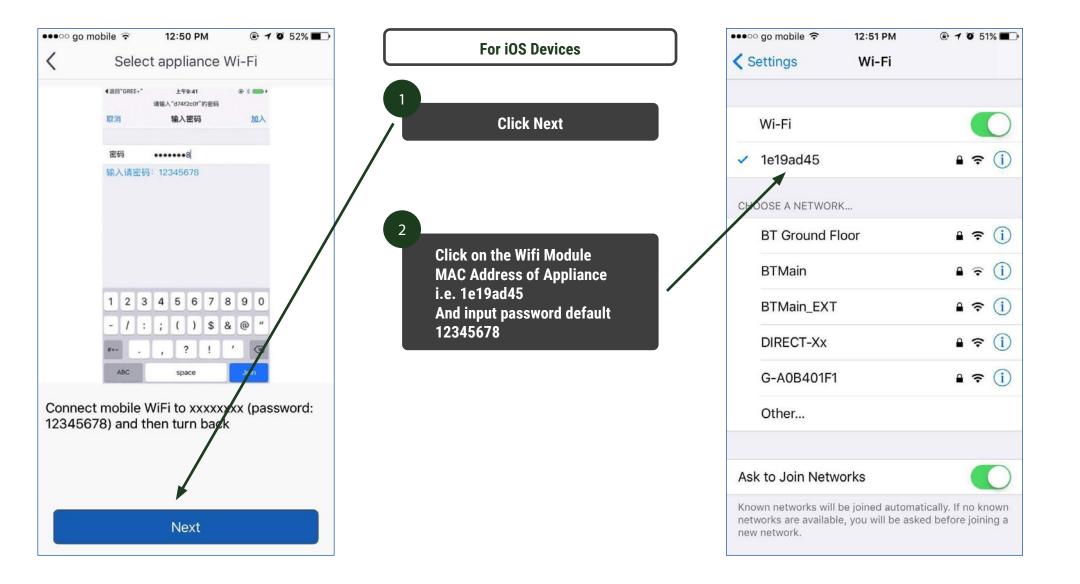

MINI SPLITS & HEAT PUMPS

# WIFI APP CONFIGURATION

#### GREE+ APP CONFIGURATION FOR ACIQ Systems



## **DOWNLOAD APP FROM PLAYSTORE OR APPSTORE**

#### PLAYSTORE

#### https://play.google.com/store/apps/details?id=com.gree.greeplus





#### APPSTORE

#### https://itunes.apple.com/us/app/gree/id1167857672?mt=8





#### SIGN IN / SING UP



#### ADD AC



#### **RESET REMOTE CONTROLLER**













| orget This Net | work  |               |
|----------------|-------|---------------|
| PADDRESS       |       |               |
| DHCP           | BootP | Static        |
| P Address      |       | 192.168.1.2   |
| Subnet Mask    |       | 255.255.255.0 |
| Router         |       | 192.168.1.1   |
| DNS            |       | 192.168.1.1   |
| Search Domains |       | 3G            |
| Client ID      |       |               |
|                |       |               |
| Renew Lease    |       |               |

When window pops up please click this tab to Return to App configuration





| <b>_</b> ■ ●         | Հուլ 53% 🛢 12:43 |  |  |  |
|----------------------|------------------|--|--|--|
| 0                    | My Home +        |  |  |  |
| Group control        |                  |